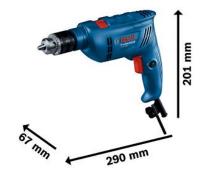

#### Noise/vibration information

| Noise level                     | The A-rated noise level of the<br>power tool is typically as<br>follows: Sound pressure level<br>dB(A); Sound power level dB<br>(A). Uncertainty K= dB. |
|---------------------------------|---------------------------------------------------------------------------------------------------------------------------------------------------------|
| Bit holder                      | 1/2"-20 UNF                                                                                                                                             |
| Rated input power               | 600 W                                                                                                                                                   |
| No-load speed, 1st gear         | 0 – 3,000 rpm                                                                                                                                           |
| Power output                    | 300 W                                                                                                                                                   |
| Weight                          | 1.7 kg                                                                                                                                                  |
| Tool dimensions (width)         | 72 mm                                                                                                                                                   |
| Tool dimensions (length)        | 275 mm                                                                                                                                                  |
| Tool dimensions (height)        | 270 mm                                                                                                                                                  |
| Impact rate at no-load speed    | 0 – 48,000 bpm                                                                                                                                          |
| Drilling diameter in wood       | 25 mm                                                                                                                                                   |
| Drilling diameter in concrete   | 13 mm                                                                                                                                                   |
| Drilling diameter in steel      | 10 / 10 mm                                                                                                                                              |
| Rated torque                    | 1.4 Nm                                                                                                                                                  |
| Drill spindle connecting thread | 1/2"-20 UNF                                                                                                                                             |
| Chuck capacity, min./max.       | 1.5 – 13 mm                                                                                                                                             |
| Drilling diameter in masonry    | 13 mm                                                                                                                                                   |
| Product category subdivision    | Impact Drill                                                                                                                                            |