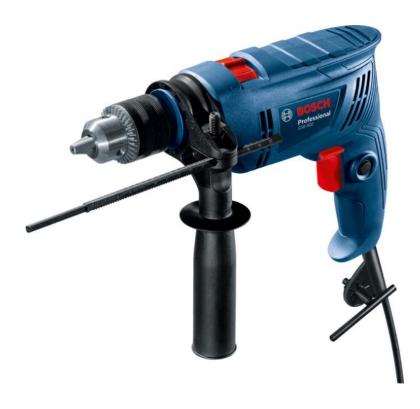

#### Noise/vibration information

| Noise level                     | The A-rated noise level of the<br>power tool is typically as<br>follows: Sound pressure level<br>dB(A); Sound power level dB<br>(A). Uncertainty K= dB. |
|---------------------------------|---------------------------------------------------------------------------------------------------------------------------------------------------------|
| Bit holder                      | 1/2"-20 UNF                                                                                                                                             |
| Rated input power               | 600 W                                                                                                                                                   |
| No-load speed, 1st gear         | 0 – 3,000 rpm                                                                                                                                           |
| Power output                    | 300 W                                                                                                                                                   |
| Weight                          | 1.7 kg                                                                                                                                                  |
| Tool dimensions (width)         | 72 mm                                                                                                                                                   |
| Tool dimensions (length)        | 275 mm                                                                                                                                                  |
| Tool dimensions (height)        | 270 mm                                                                                                                                                  |
| Impact rate at no-load speed    | 0 – 48,000 bpm                                                                                                                                          |
| Drilling diameter in wood       | 25 mm                                                                                                                                                   |
| Drilling diameter in concrete   | 13 mm                                                                                                                                                   |
| Drilling diameter in steel      | 10 / 10 mm                                                                                                                                              |
| Rated torque                    | 1.4 Nm                                                                                                                                                  |
| Drill spindle connecting thread | 1/2"-20 UNF                                                                                                                                             |
| Chuck capacity, min./max.       | 1.5 – 13 mm                                                                                                                                             |
| Drilling diameter in masonry    | 13 mm                                                                                                                                                   |
| Product category subdivision    | Impact Drill                                                                                                                                            |

### Positioning

Upgraded 13 mm impact drill for even more power

### User benefit

- More efficiency with the robust and powerful upgraded 600 W motor
- Better fixation thanks to additional ribs
- Longer usage ensured by improved carbon brush and high-quality design